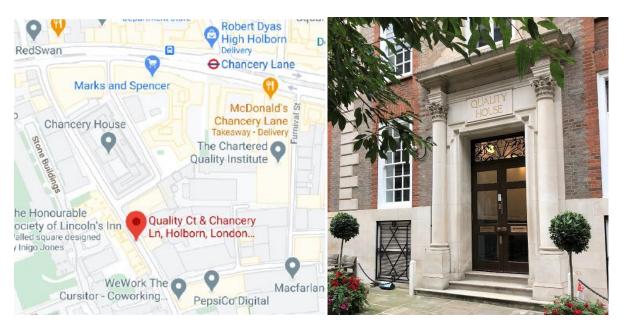

Quality House, 5-9 Quality Court, Chancery Lane, London, WC2A 1HP

## **DIRECTIONS**

- CHP is at the High Holborn end of Chancery Lane.
- From Chancery Lane Tube Station, Take Exit 4 and continue forward for a couple of minutes. Chancery Lane is the second street on the left.
- When you have turned onto Chancery Lane walk south, you will cross a road called 'Southampton Buildings' and after approximately 50 yards on the left you will find an alley way marked 'Quality Court'. Turn into this alley where you will find a small cobbled courtyard. Quality House is the large stone building on your right.
- CHP is in the basement of the building; you will see our windows to the right of the main door.
- Please ring the buzzer at the top left to inform our reception staff you have arrived, and they will buzz you through the security doors. Once you are through the doors go straight ahead up the steps through the glass door, and either take the stairs or the lift to the basement. On exiting the lift, or as you reach the bottom of the stairs turn left where you will find the entrance to our clinic.