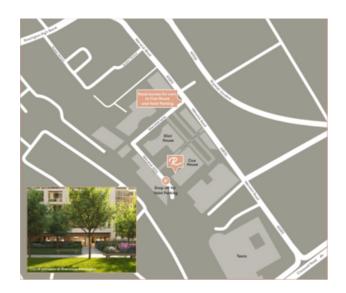

## DIRECTIONS

Riverstone Kensington is on Warwick Lane. On arrival at the Riverstone site, you will see sinage for Coe House / Maria G's Restaurant towards the rear of the development. Please follow these signs to the reception desk in Coe House. The concierge will escort you to the Physiotherapy Suite.

### **SITE MAP**