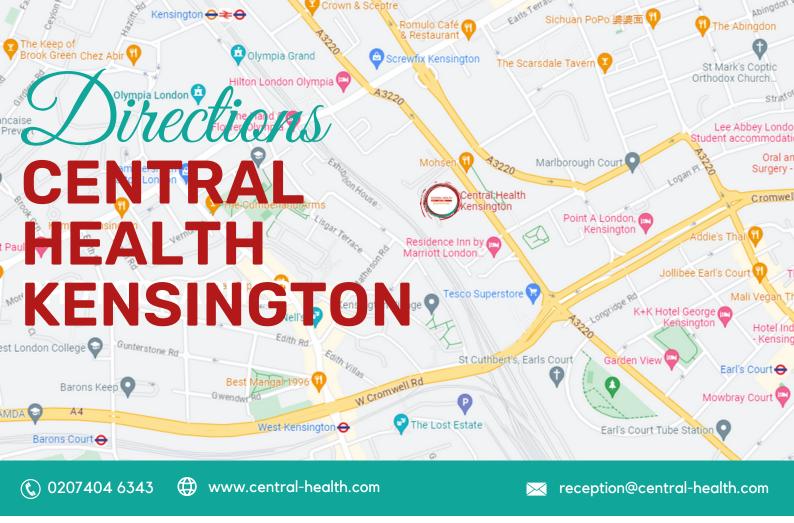

## **NEAREST TUBE**

| Earls Court Tube Station        | 10 mins | Ķ |
|---------------------------------|---------|---|
| West Kensington Tube Station    | 12 mins | Ķ |
| Kensington Olympia Tube Station | 10 mins | Ķ |

### **NEAREST BUSES**

From Notting Hill area

From Clapham area

| 328/28 |   |
|--------|---|
| C3/49  | ſ |